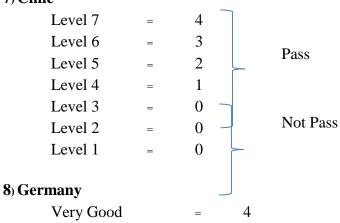

0-64           | 2   |
| 55-59           | 1.5 |
| 50-54           | 1   |
| 0-49            | 0   |

#### 4) New Zealand

E (Achieved with Excellence) = 4

M (Achieved with Merit) = 3

A (Achieve) = 2

\*To calculate the GPA, must calculate the subjects which passed from Level 2 or higher.

#### 5) Scotland

Level 1 = 4

Level 2 = 3.5

Level 3 = 3

Level 4 = 2.5

Level 5 = 2

Level 6 = 1.5

Level 7 = 1

### 6) India

Percentage

| Percentage | GPA |
|------------|-----|
| 80-100     | 4   |
| 75-79      | 3.5 |
| 70-74      | 3   |
| 65-68      | 2.5 |
| 60-64      | 2   |
| 50-59      | 1.5 |
| 40-49      | 1   |
| 0-39       | 0   |

#### Grade

| Giude |     |
|-------|-----|
| Grade | GPA |
| 1-2   | 4   |
| 3-4   | 3   |
| 5-6   | 2   |
| 4-8   | 1   |
| 9     | 0   |

### 7) Chile



Good 3 Very Satisfactory 2 Just Adequate/Pass 1 Fail 0